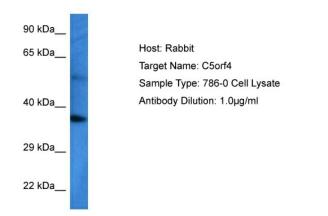

## **Product images:**

Host: Rabbit Target Name: C5ORF4 Sample Tissue: Human 786-0 Whole Cell lysates Antibody Dilution: 1ug/ml

This product is to be used for laboratory only. Not for diagnostic or therapeutic use. ©2025 OriGene Technologies, Inc., 9620 Medical Center Drive, Ste 200, Rockville, MD 20850, US