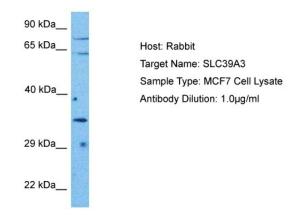

## **Product images:**

Host: Rabbit Target Name: SLC39A3 Sample Tissue: Human MCF7 Whole Cell lysates Antibody Dilution: 1ug/ml

This product is to be used for laboratory only. Not for diagnostic or therapeutic use. ©2022 OriGene Technologies, Inc., 9620 Medical Center Drive, Ste 200, Rockville, MD 20850, US