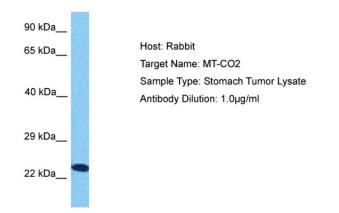

## **Product images:**

Host: Rabbit Target Name: MT-CO2 Sample Tissue: Human Stomach Tumor lysates Antibody Dilution: 1ug/ml

This product is to be used for laboratory only. Not for diagnostic or therapeutic use. ©2022 OriGene Technologies, Inc., 9620 Medical Center Drive, Ste 200, Rockville, MD 20850, US