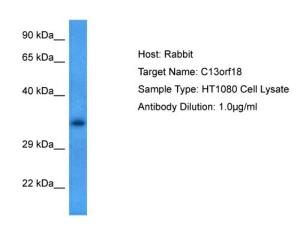

# **Product images:**

Host: Rabbit

Target Name: C13ORF18

Sample Tissue: Human HT1080 Whole Cell lysates

Antibody Dilution: 1ug/ml