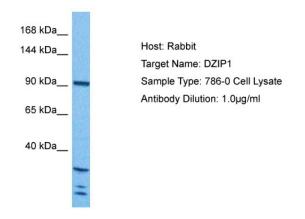

## **Product images:**

Host: Rabbit Target Name: DZIP1 Sample Tissue: Human 786-0 Whole Cell lysates Antibody Dilution: 1ug/ml

This product is to be used for laboratory only. Not for diagnostic or therapeutic use. ©2022 OriGene Technologies, Inc., 9620 Medical Center Drive, Ste 200, Rockville, MD 20850, US