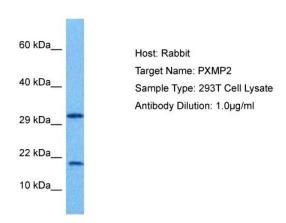

## **Product images:**

Host: Rabbit

Target Name: PXMP2

Sample Tissue: Human 293T Whole Cell lysates

Antibody Dilution: 1ug/ml