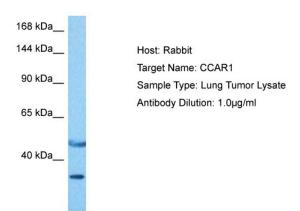

# **Product images:**

Host: Rabbit Target Name: CCAR1

Sample Tissue: Human Lung Tumor lysates

Antibody Dilution: 1ug/ml