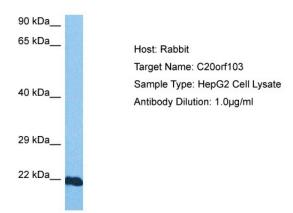

## **Product images:**

Host: Rabbit

Target Name: C20ORF103

Sample Tissue: Human Hela Whole Cell lysates

Antibody Dilution: 1ug/ml