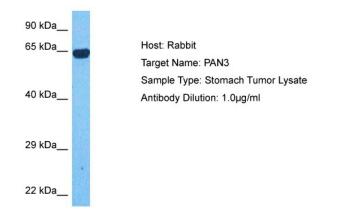

## **Product images:**

Host: Rabbit Target Name: PAN3 Sample Tissue: Human Stomach Tumor lysates Antibody Dilution: 1ug/ml

This product is to be used for laboratory only. Not for diagnostic or therapeutic use. ©2022 OriGene Technologies, Inc., 9620 Medical Center Drive, Ste 200, Rockville, MD 20850, US