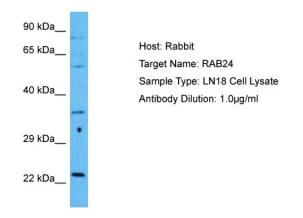

## **Product images:**

Host: Rabbit Target Name: RAB24 Sample Tissue: Human LN18 Whole Cell lysates Antibody Dilution: 1ug/ml

This product is to be used for laboratory only. Not for diagnostic or therapeutic use. ©2022 OriGene Technologies, Inc., 9620 Medical Center Drive, Ste 200, Rockville, MD 20850, US