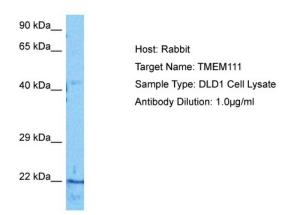

# **Product images:**

Host: Rabbit

Target Name: TMEM111

Sample Tissue: Human DLD1 Whole Cell lysates

Antibody Dilution: 1ug/ml