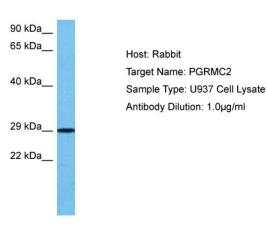

## **Product images:**

Host: Rabbit

Target Name: PGRMC2

Sample Tissue: Human U937 Whole Cell lysates

Antibody Dilution: 1ug/ml