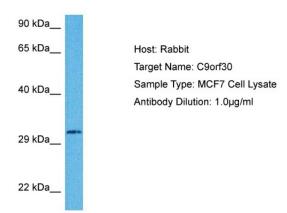

## **Product images:**

Host: Rabbit

Target Name: C9ORF30

Sample Tissue: Human MCF7 Whole Cell lysates

Antibody Dilution: 1ug/ml