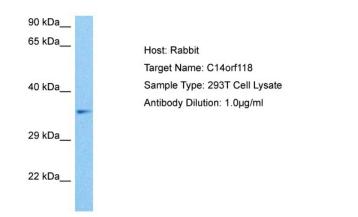

### **Product images:**

Host: Rabbit Target Name: C14ORF118 Sample Tissue: Human 293T Whole Cell lysates Antibody Dilution: 1ug/ml

This product is to be used for laboratory only. Not for diagnostic or therapeutic use. ©2025 OriGene Technologies, Inc., 9620 Medical Center Drive, Ste 200, Rockville, MD 20850, US