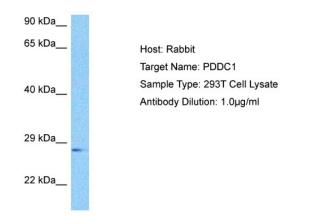

## **Product images:**

Host: Rabbit Target Name: PDDC1 Sample Tissue: Human 293T Whole Cell lysates Antibody Dilution: 1ug/ml

This product is to be used for laboratory only. Not for diagnostic or therapeutic use. ©2022 OriGene Technologies, Inc., 9620 Medical Center Drive, Ste 200, Rockville, MD 20850, US