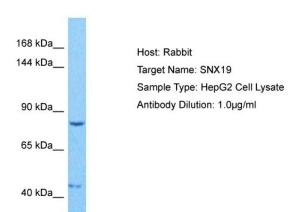

**Storage:** For short term use, store at 2-8°C up to 1 week. For long term storage, store at -20°C in small

aliquots to prevent freeze-thaw cycles.

**Stability:** Shelf life: one year from despatch.

Predicted Protein Size: 88 kDa

# **Product images:**

Host: Rabbit Target Name: SNX19

Sample Tissue: Human HepG2 Whole Cell lysates

Antibody Dilution: 1ug/ml