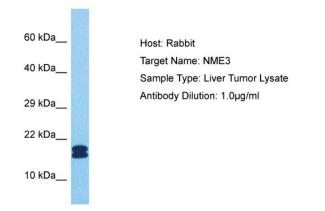

## **Product images:**

Host: Rabbit Target Name: NME3 Sample Tissue: Human Liver Tumor lysates Antibody Dilution: 1ug/ml

This product is to be used for laboratory only. Not for diagnostic or therapeutic use. ©2022 OriGene Technologies, Inc., 9620 Medical Center Drive, Ste 200, Rockville, MD 20850, US