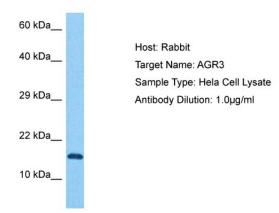

# **Product images:**

Host: Rabbit Target Name: AGR3

Sample Tissue: Human 293T Whole Cell lysates

Antibody Dilution: 1ug/ml