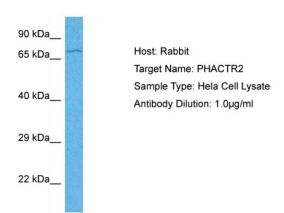

## **Product images:**

Host: Rabbit

Target Name: PHACTR2

Sample Tissue: Human Hela Whole Cell lysates

Antibody Dilution: 1ug/ml