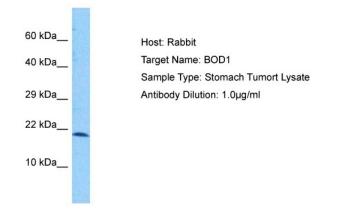

## **Product images:**

Host: Rabbit Target Name: BOD1 Sample Tissue: Human Stomach Tumor lysates Antibody Dilution: 1ug/ml

This product is to be used for laboratory only. Not for diagnostic or therapeutic use. ©2025 OriGene Technologies, Inc., 9620 Medical Center Drive, Ste 200, Rockville, MD 20850, US