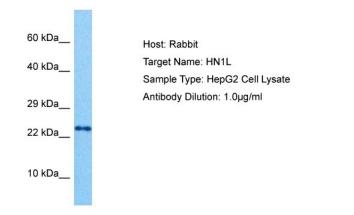

## **Product images:**

Host: Rabbit Target Name: HN1L Sample Tissue: Human HepG2 Whole Cell lysates Antibody Dilution: 1ug/ml

This product is to be used for laboratory only. Not for diagnostic or therapeutic use. ©2024 OriGene Technologies, Inc., 9620 Medical Center Drive, Ste 200, Rockville, MD 20850, US