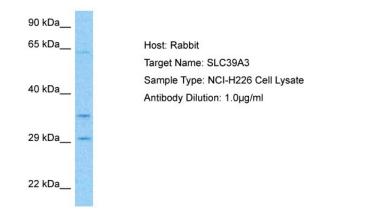

## **Product images:**

Host: Rabbit Target Name: SLC39A3 Sample Tissue: Human NCI-H226 Whole Cell lysates Antibody Dilution: 1ug/ml

This product is to be used for laboratory only. Not for diagnostic or therapeutic use. ©2022 OriGene Technologies, Inc., 9620 Medical Center Drive, Ste 200, Rockville, MD 20850, US