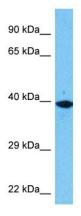

## **Product images:**

Host: Rabbit Target Name: MC3R

Sample Tissue: Human ACHN Whole Cell lysates

Antibody Dilution: 1ug/ml

Host: Rabbit Target Name: Mc3r

Sample Type: Mouse Spleen Lysate

Antibody Dilution: 1.0µg/ml