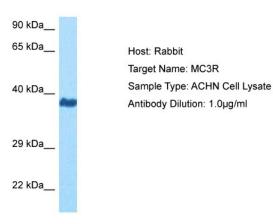

## **Product images:**

Host: Rabbit Target Name: MC3R

Sample Tissue: Human ACHN Whole Cell lysates

Antibody Dilution: 1ug/ml

Host: Rabbit Target Name: Mc3r

Sample Type: Mouse Spleen Lysate

Antibody Dilution: 1.0µg/ml