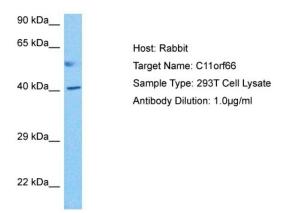

**Stability:** Shelf life: one year from despatch.

Predicted Protein Size: 44 kDa

**Gene Name:** protein phosphatase 1 regulatory subunit 32

Database Link: <u>NP 001164224.1</u>

Entrez Gene 220004 Human

Q7Z5V6-2

Synonyms: C11orf66; IIIG9

## **Product images:**

Host: Rabbit

Target Name: C11ORF66

Sample Tissue: Human 293T Whole Cell lysates

Antibody Dilution: 1ug/ml