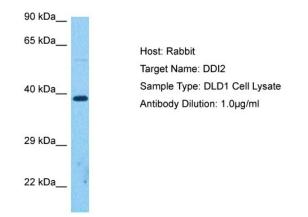

## **Product images:**

Host: Rabbit Target Name: DDI2 Sample Tissue: Human DLD1 Whole Cell lysates Antibody Dilution: 1ug/ml

This product is to be used for laboratory only. Not for diagnostic or therapeutic use. ©2022 OriGene Technologies, Inc., 9620 Medical Center Drive, Ste 200, Rockville, MD 20850, US