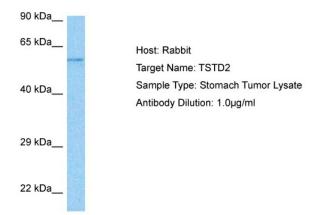

## **Product images:**

Host: Rabbit Target Name: TSTD2

Sample Tissue: Stomach Tumor lysates

Antibody Dilution: 1ug/ml