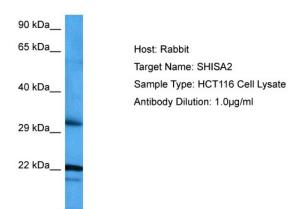

## **Product images:**

Host: Rabbit

Target Name: SHISA2

Sample Tissue: HCT116 Whole Cell lysates

Antibody Dilution: 1.0ug/ml