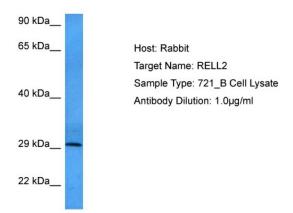

# **Product images:**

Host: Rabbit

Target Name: RELL2

Sample Tissue: Human 721\_B lymphoblast Whole

Cell lysates

Antibody Dilution: 1ug/ml