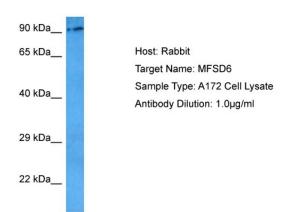

## **Product images:**

Host: Rabbit

Target Name: MFSD6

Sample Tissue: A172 Whole Cell lysates

Antibody Dilution: 1.0ug/ml