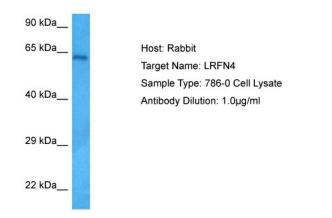

## **Product images:**

Host: Rabbit Target Name: LRFN4 Sample Tissue: 786-0 Whole Cell lysates Antibody Dilution: 1.0ug/ml

This product is to be used for laboratory only. Not for diagnostic or therapeutic use. ©2022 OriGene Technologies, Inc., 9620 Medical Center Drive, Ste 200, Rockville, MD 20850, US