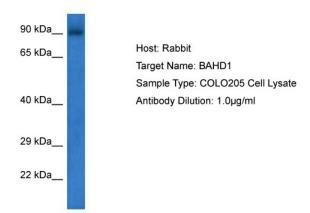

## **Product images:**

Host: Rabbit Target Name: BAHD1

Sample Tissue: Human COLO205 Whole Cell

lysates

Antibody Dilution: 1ug/ml