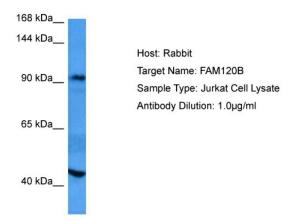

## **Product images:**

Host: Rabbit

Target Name: FAM120B

Sample Tissue: Human Jurkat Whole Cell lysates

Antibody Dilution: 1ug/ml