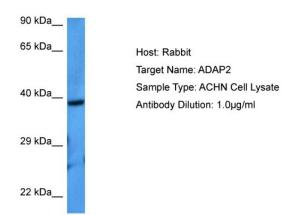

# **Product images:**

Host: Rabbit

Target Name: ADAP2

Sample Tissue: ACHN Whole Cell lysates

Antibody Dilution: 1.0ug/ml