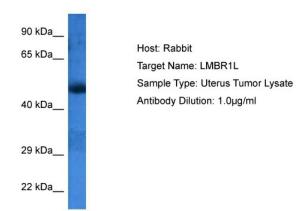

## **Product images:**

Host: Rabbit

Target Name: LMBR1L

Sample Tissue: Human Uterus Tumor lysates

Antibody Dilution: 1ug/ml