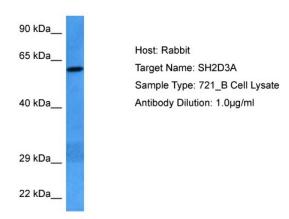

**Stability:** Shelf life: one year from despatch.

**Predicted Protein Size:** 63 kDa

Gene Name: SH2 domain containing 3A

Database Link: NP 005481.2

Entrez Gene 10045 Human

Q9BRG2

Synonyms: NSP1

**Protein Families:** Druggable Genome

## **Product images:**

Host: Rabbit

Target Name: SH2D3A

Sample Tissue: Human 721\_B lymphoblast Whole

Cell lysates

Antibody Dilution: 1ug/ml