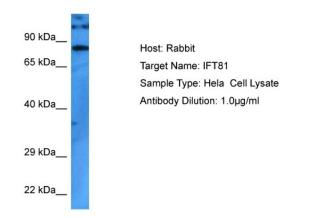

## **Product images:**

Host: Rabbit Target Name: IFT81 Sample Tissue: Human Hela Whole Cell lysates Antibody Dilution: 1ug/ml

This product is to be used for laboratory only. Not for diagnostic or therapeutic use. ©2024 OriGene Technologies, Inc., 9620 Medical Center Drive, Ste 200, Rockville, MD 20850, US