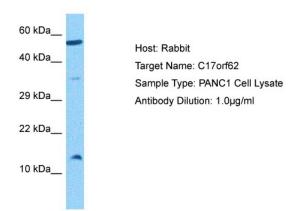

## **Product images:**

Host: Rabbit

Target Name: C17ORF62

Sample Tissue: Human PANC1 Whole Cell lysates

Antibody Dilution: 1ug/ml