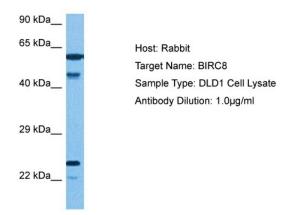

# **Product images:**

Host: Rabbit Target Name: BIRC8

Sample Tissue: DLD1 Whole Cell lysates

Antibody Dilution: 1.0ug/ml