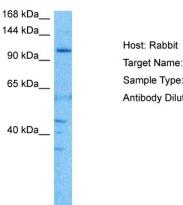

# **Product images:**

Target Name: DCLRE1A
Sample Type: DLD1 Cell Lysate
Antibody Dilution: 1.0µg/ml

Host: Rabbit

Target Name: DCLRE1A

Sample Tissue: DLD1 Whole Cell lysates

Antibody Dilution: 1.0ug/ml