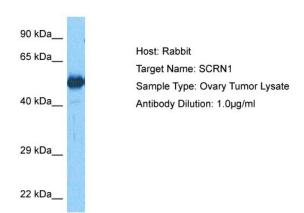

## **Product images:**

Host: Rabbit Target Name: SCRN1

Sample Tissue: Ovary Tumor lysates Antibody Dilution: 1.0ug/ml