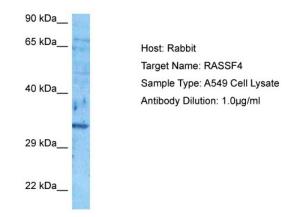

## **Product images:**

Host: Rabbit Target Name: RASSF4 Sample Tissue: Human A549 Whole Cell lysates Antibody Dilution: 1ug/ml

This product is to be used for laboratory only. Not for diagnostic or therapeutic use. ©2022 OriGene Technologies, Inc., 9620 Medical Center Drive, Ste 200, Rockville, MD 20850, US