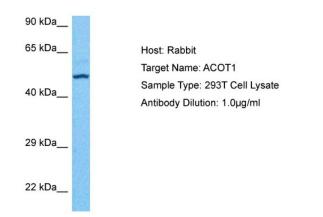

## **Product images:**

Host: Rabbit Target Name: ACOT1 Sample Tissue: 293T Whole Cell lysates Antibody Dilution: 1.0ug/ml

This product is to be used for laboratory only. Not for diagnostic or therapeutic use. ©2022 OriGene Technologies, Inc., 9620 Medical Center Drive, Ste 200, Rockville, MD 20850, US