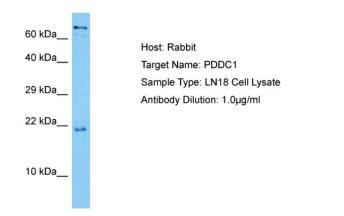

## **Product images:**

Host: Rabbit Target Name: PDDC1 Sample Tissue: Human LN18 Whole Cell lysates Antibody Dilution: 1ug/ml

This product is to be used for laboratory only. Not for diagnostic or therapeutic use. ©2022 OriGene Technologies, Inc., 9620 Medical Center Drive, Ste 200, Rockville, MD 20850, US