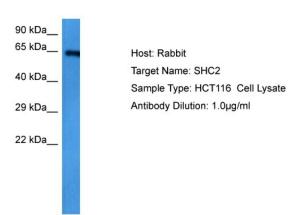

## **Product images:**

Host: Rabbit Target Name: SHC2

Sample Tissue: Human HCT116 Whole Cell

Antibody Dilution: 1.0ug/ml