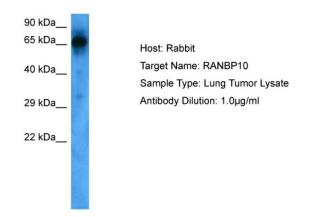

## **Product images:**

Host: Rabbit Target Name: RANBP10 Sample Tissue: Human Lung Tumor Antibody Dilution: 1.0ug/ml

This product is to be used for laboratory only. Not for diagnostic or therapeutic use. ©2025 OriGene Technologies, Inc., 9620 Medical Center Drive, Ste 200, Rockville, MD 20850, US