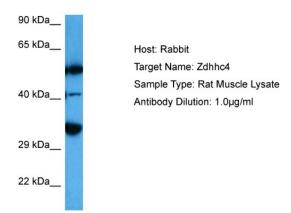

# **Product images:**

Host: Rabbit

Target Name: ZDHHC4

Sample Tissue: Rat Muscle lysates Antibody Dilution: 1.0ug/ml