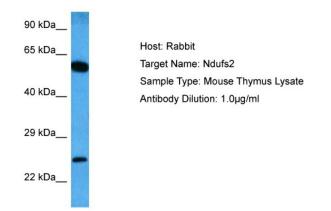

## **Product images:**

Host: Rabbit Target Name: NDUFS2 Sample Tissue: Mouse Thymus lysates Antibody Dilution: 1.0ug/ml

This product is to be used for laboratory only. Not for diagnostic or therapeutic use. ©2022 OriGene Technologies, Inc., 9620 Medical Center Drive, Ste 200, Rockville, MD 20850, US