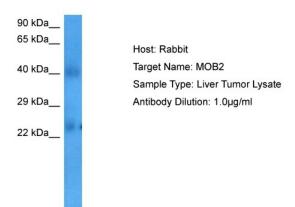

## **Product images:**

Host: Rabbit Target Name: MOB2

Sample Tissue: Human Liver Tumor Antibody Dilution: 1.0ug/ml