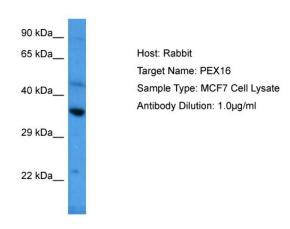

# **Product images:**

Host: Rabbit Target Name: PEX16

Sample Tissue: Human MCF7 Whole Cell

Antibody Dilution: 1.0ug/ml