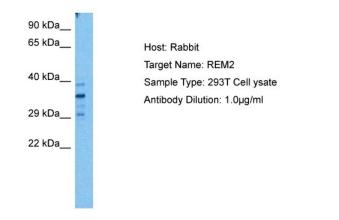

## **Product images:**

Host: Rabbit Target Name: REM2 Sample Tissue: Human 293T Whole Cell Antibody Dilution: 1.0ug/ml

This product is to be used for laboratory only. Not for diagnostic or therapeutic use. ©2025 OriGene Technologies, Inc., 9620 Medical Center Drive, Ste 200, Rockville, MD 20850, US